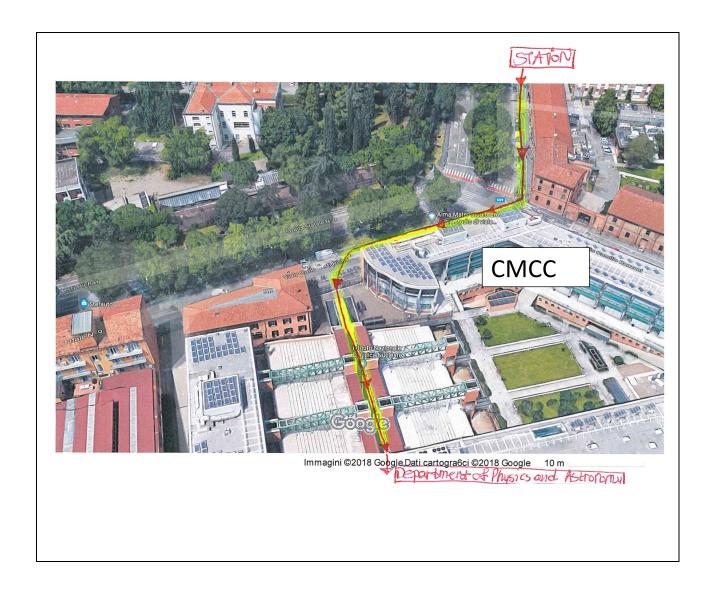

#### **HOW TO REACH US**

ADDRESS
DEPARTMENT OF PHYSICS AND ASTRONOMY
VIALE BERTI PICHAT 6/2
40127 BOLOGNA
ITALY

EVI TEL: +39 051 0301600 Nadia cell: +39 393 3827092

# On foot:

20 minutes walk from the railway station Bologna Centrale in Piazza Medaglie d'Oro. When you go out of the station, turn left, on Viale Angelo Masini and then Viale Berti Pichat.